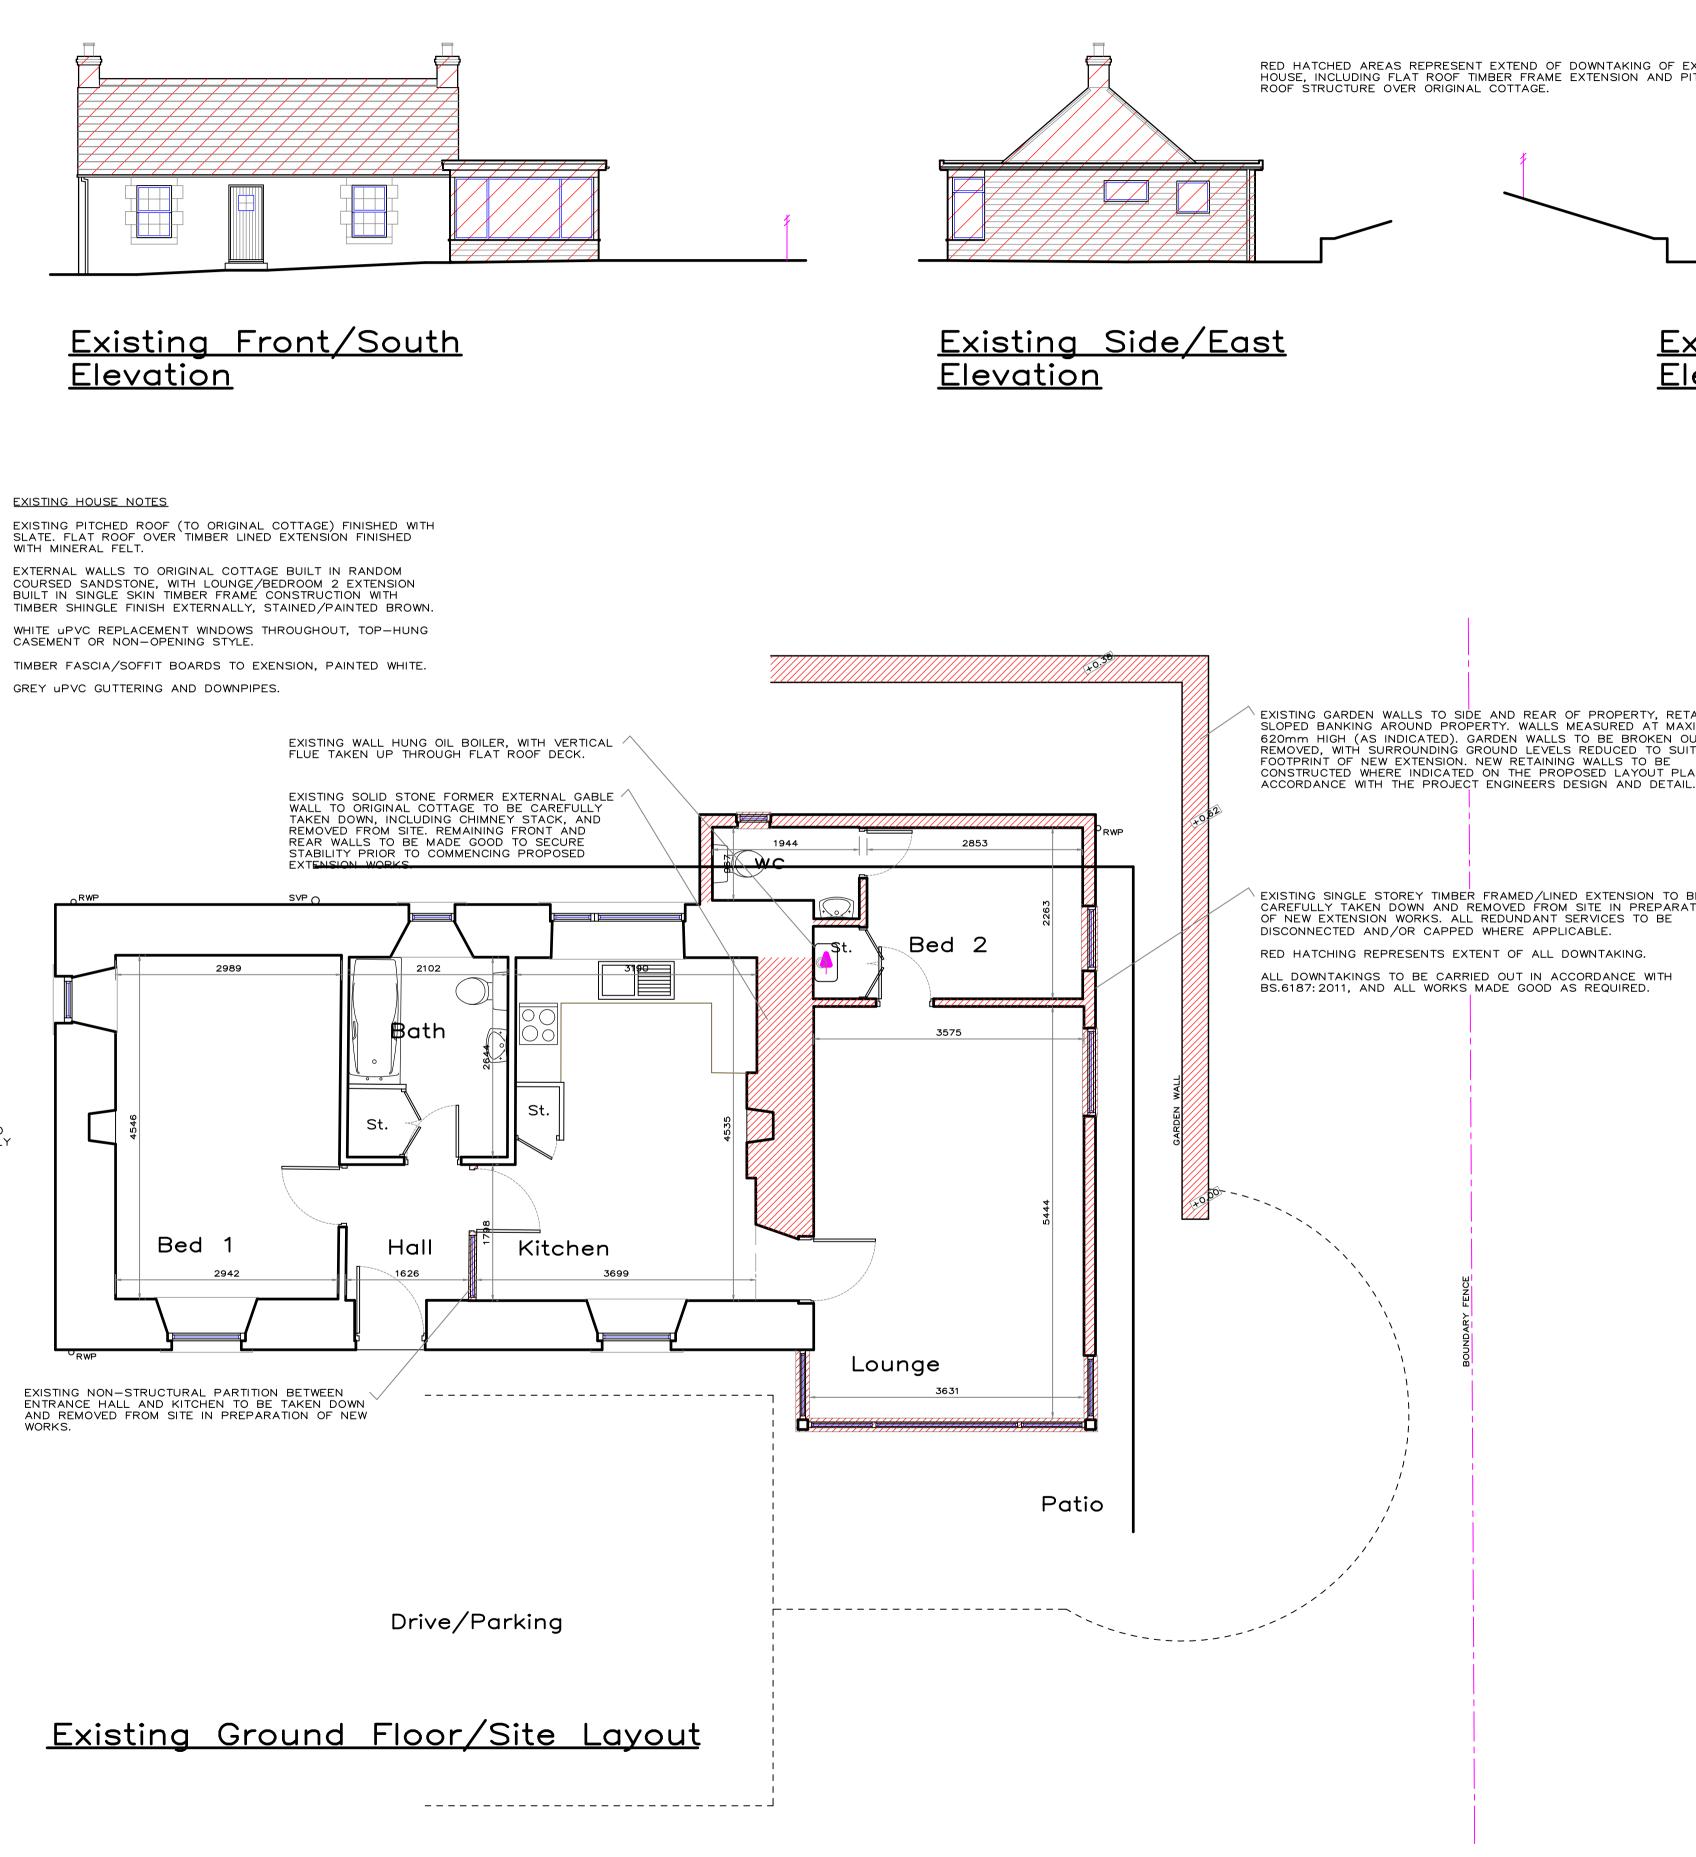

# <u>Existing Side/West</u> <u>Elevation</u>

EXISTING HOUSE NOTES

EXTERNAL WALLS TO ORIGINAL COTTAGE BUILT IN RANDOM COURSED SANDSTONE, WITH LOUNGE/BEDROOM 2 EXTENSION BUILT IN SINGLE SKIN TIMBER FRAME CONSTRUCTION WITH TIMBER SHINGLE FINISH EXTERNALLY, STAINED/PAINTED BROWN.

TIMBER FASCIA/SOFFIT BOARDS TO EXENSION, PAINTED WHITE. GREY UPVC GUTTERING AND DOWNPIPES.

| XISTING<br>TCHED |  |
|------------------|--|
|                  |  |

## <u>Existing Rear/North</u> <u>Elevation</u>

| DATE                           | REVISION                                                                                                       | INDEX |  |
|--------------------------------|----------------------------------------------------------------------------------------------------------------|-------|--|
|                                |                                                                                                                |       |  |
|                                |                                                                                                                |       |  |
|                                |                                                                                                                |       |  |
| Stuart Patterson               |                                                                                                                |       |  |
| Building & Timber Frame Design |                                                                                                                |       |  |
| email                          | 5 Burnflat Lane, Hawick,<br>Roxburghshire, TD9 0DZ<br>phone - 01450 375772<br>- stuartpattersondesign@gmail.co | om    |  |
| Mr E                           | . Alanizi                                                                                                      |       |  |
| WHINFIEL                       | D EXTENSION & ALTERATION AT<br>D COTTAGE,<br>S, HAWICK.                                                        |       |  |
| drawing tit<br>EXISTIN         | le<br>NG LAYOUTS                                                                                               |       |  |
| scales<br>1:50,<br>revision    | DATE<br>1:100   14/1/21<br> /                                                                                  |       |  |
| DRAWING No                     | 21-714-1001                                                                                                    |       |  |