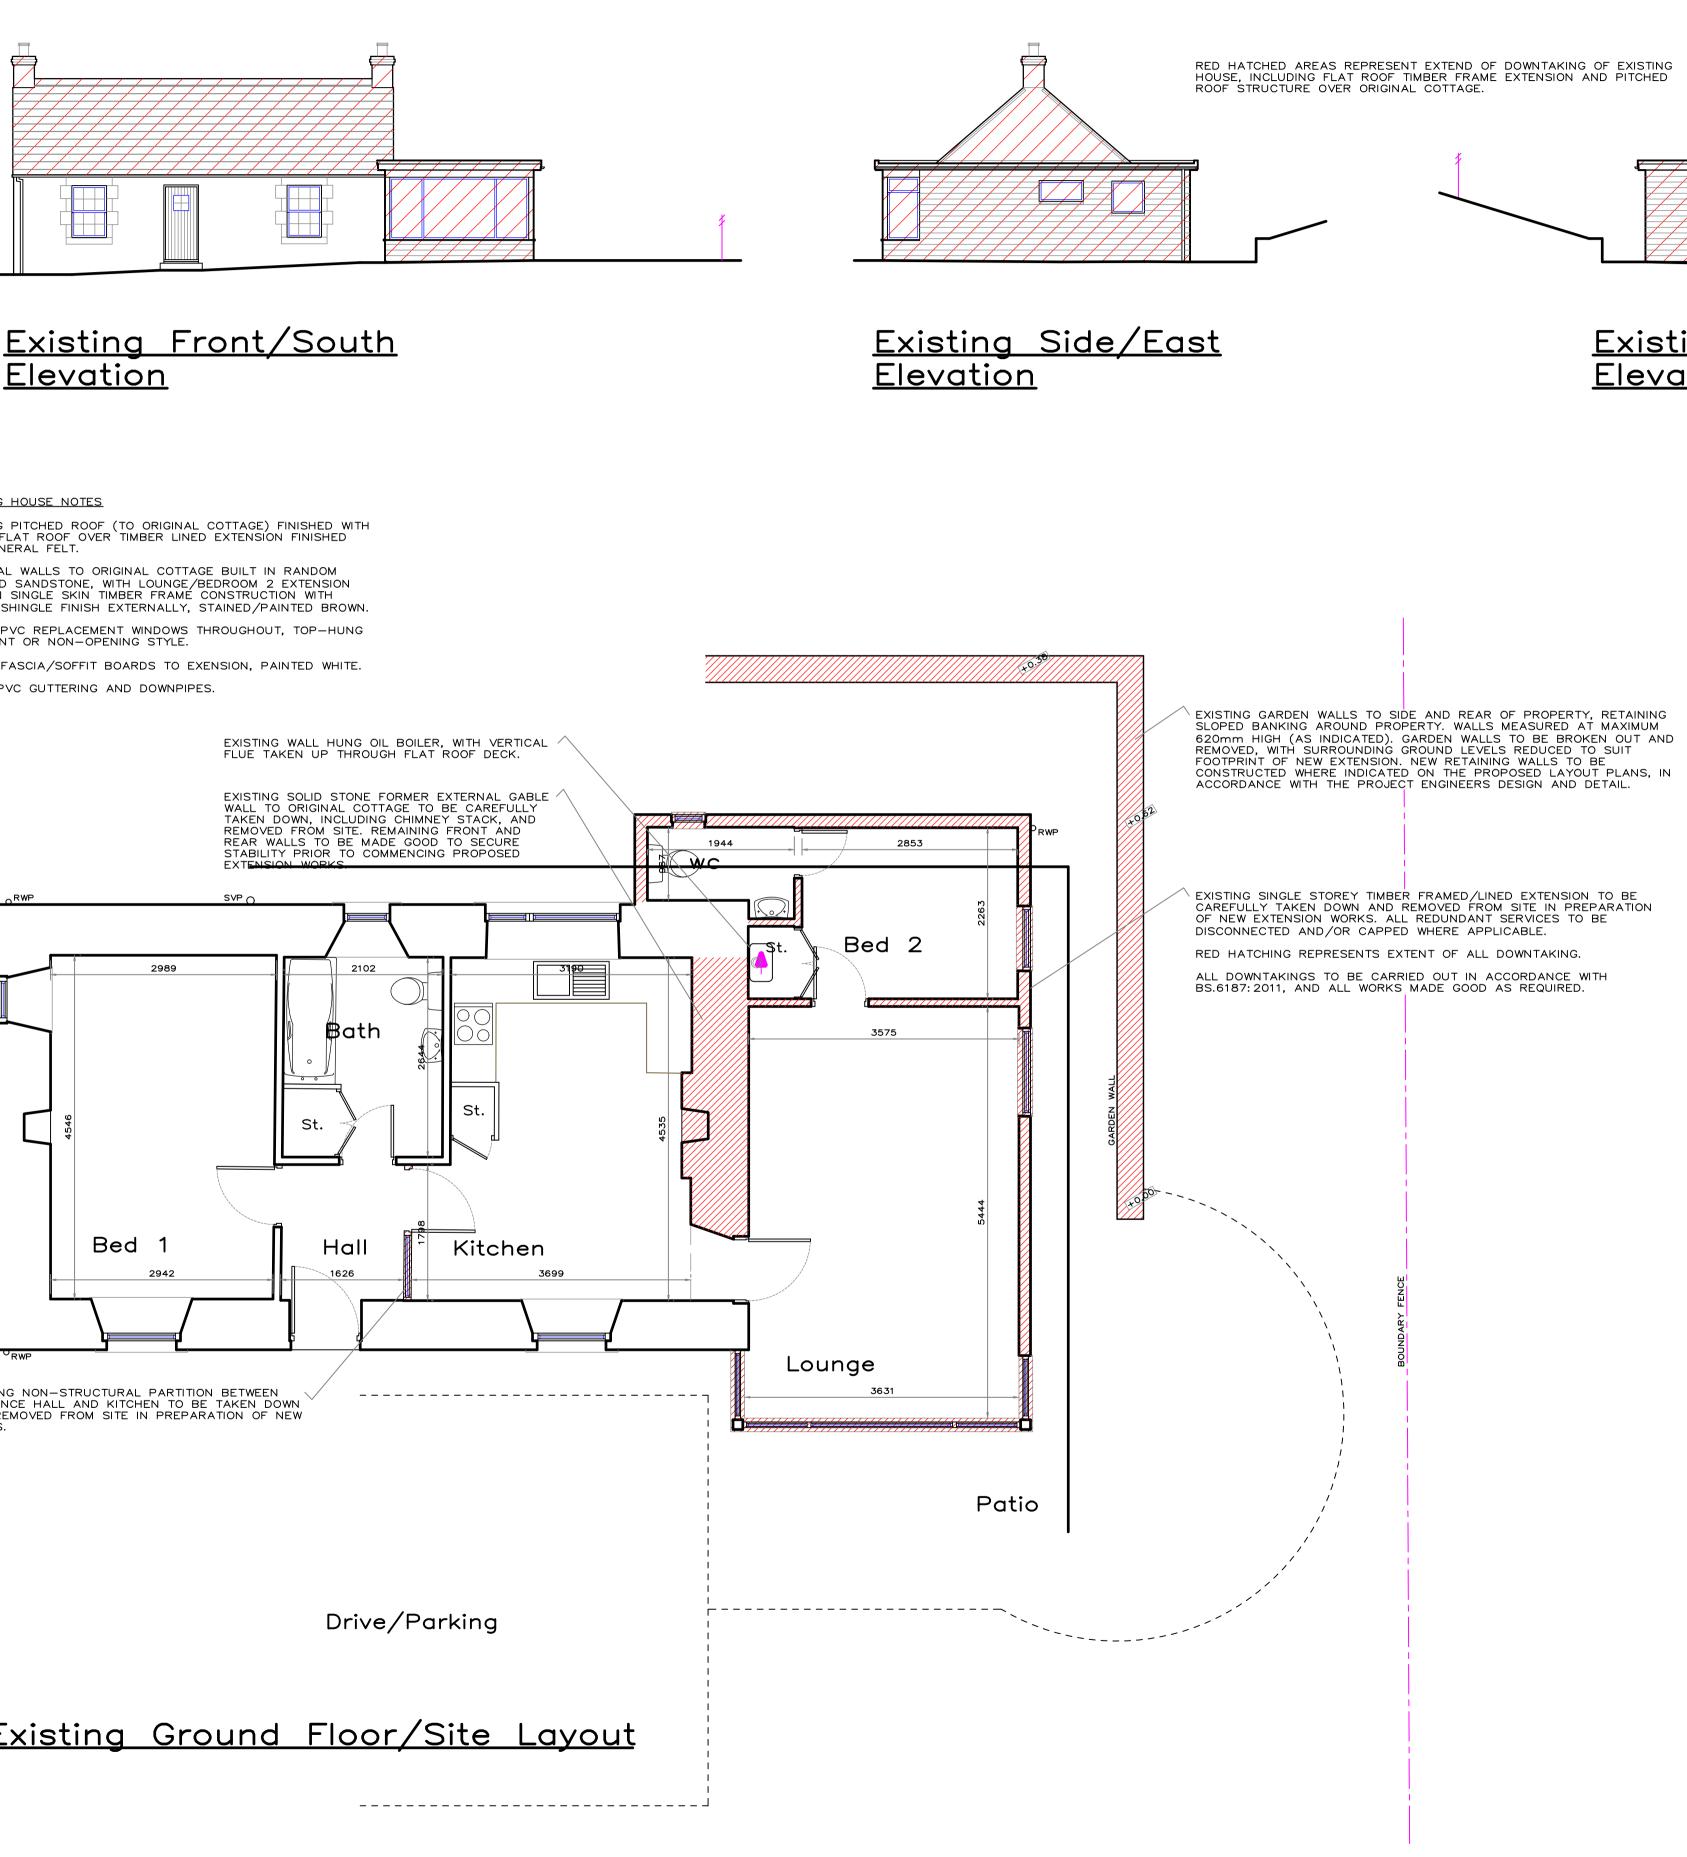

# <u>Existing Side/West</u> <u>Elevation</u>

EXISTING HOUSE NOTES

EXTERNAL WALLS TO ORIGINAL COTTAGE BUILT IN RANDOM COURSED SANDSTONE, WITH LOUNGE/BEDROOM 2 EXTENSION BUILT IN SINGLE SKIN TIMBER FRAME CONSTRUCTION WITH TIMBER SHINGLE FINISH EXTERNALLY, STAINED/PAINTED BROWN.

TIMBER FASCIA/SOFFIT BOARDS TO EXENSION, PAINTED WHITE. GREY UPVC GUTTERING AND DOWNPIPES.

| XISTING<br>TCHED |  |
|------------------|--|
|                  |  |

## <u>Existing Rear/North</u> <u>Elevation</u>

| DATE                           | REVISION                                                                                                       | INDEX |  |
|--------------------------------|----------------------------------------------------------------------------------------------------------------|-------|--|
|                                |                                                                                                                |       |  |
|                                |                                                                                                                |       |  |
|                                |                                                                                                                |       |  |
| Stuart Patterson               |                                                                                                                |       |  |
| Building & Timber Frame Design |                                                                                                                |       |  |
| email                          | 5 Burnflat Lane, Hawick,<br>Roxburghshire, TD9 0DZ<br>phone - 01450 375772<br>- stuartpattersondesign@gmail.co | om    |  |
| Mr E                           | . Alanizi                                                                                                      |       |  |
| WHINFIEL                       | D EXTENSION & ALTERATION AT<br>D COTTAGE,<br>S, HAWICK.                                                        |       |  |
| drawing tit<br>EXISTIN         | le<br>NG LAYOUTS                                                                                               |       |  |
| scales<br>1:50,<br>revision    | DATE<br>1:100   14/1/21<br> /                                                                                  |       |  |
| DRAWING No                     | 21-714-1001                                                                                                    |       |  |