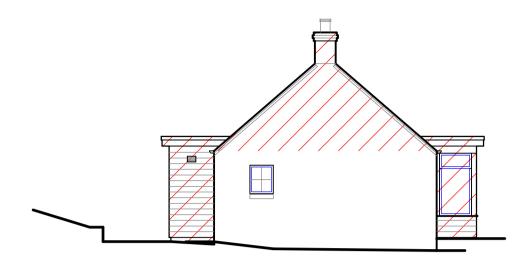

# <u>Existing Side/West</u> <u>Elevation</u>

EXISTING HOUSE NOTES

EXTERNAL WALLS TO ORIGINAL COTTAGE BUILT IN RANDOM COURSED SANDSTONE, WITH LOUNGE/BEDROOM 2 EXTENSION BUILT IN SINGLE SKIN TIMBER FRAME CONSTRUCTION WITH TIMBER SHINGLE FINISH EXTERNALLY, STAINED/PAINTED BROWN.

TIMBER FASCIA/SOFFIT BOARDS TO EXENSION, PAINTED WHITE. GREY UPVC GUTTERING AND DOWNPIPES.

| XISTING<br>TCHED |  |
|------------------|--|
|                  |  |